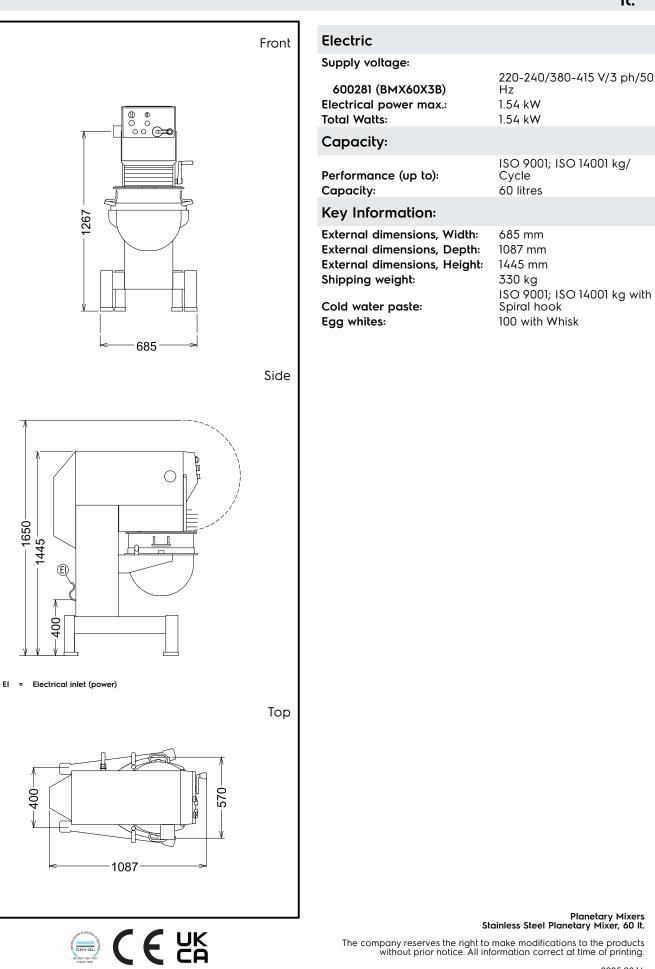

### Construction

- Body entirely in stainless steel.
- 302 AISI Stainless steel bowl 60 lt. capacity.
- Asynchronous motor with high start-up torque.
- 10 speeds from 20 to 180 rpm (planetary movement), to be set while machine is working, according to the tool and the mixture hardness.
- Water protected planetary system (IP55 electrical controls, IP23 overall machine).
- Planetary movement based on self lubricating gears, eliminating any risk of leaks.
- Power: 1500 watts.
- Overload protected planetary system and motor.
- Adjustable feet to perfect stability.