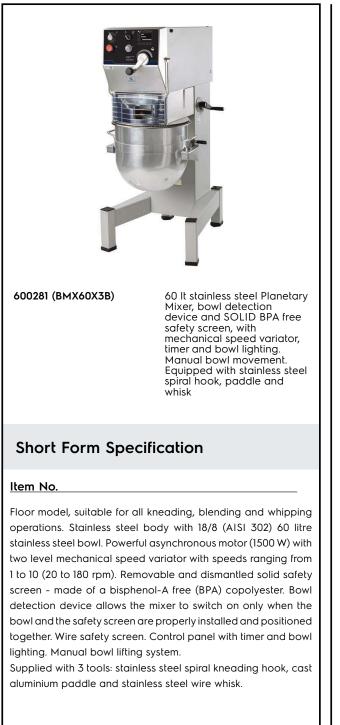

#### Main Features

- Professional beater mixer for kneading, mixing and whisking all types of food products.
- Delivered with:
- Stainless steel spiral kneading hook, Cast aluminum paddle, 302 AISI stainless steel whisk and Mixing Bowl for 60 lt
- Two level mechanical speed variator.
- Maximum capacity (flour, with 60% of hydration) 20 kg, suitable for 400-800 meals per service.
- Waterproof control panel with timer setting knob, speed setting handle and speed display.
- Wire safety screen fitted with a removable chute to add products while working, thus ensuring operator safety.
- Manual bowl lifting and lighting system.
- Safety device will automatically stop the machine if the screen is lifted.
- Solid BPA-free safety screen, covering the stainless steel wire one, limits the flour and unsafe dust particles when used in bakery and pastry preparation.
- Bowl detection device allows the mixer to switch on only when the bowl and the solid safety screen are properly installed and positioned together.

### Construction

- Body entirely in stainless steel.
- 302 AISI Stainless steel bowl 60 lt. capacity.
- Asynchronous motor with high start-up torque.
- 10 speeds from 20 to 180 rpm (planetary movement), to be set while machine is working, according to the tool and the mixture hardness.
- Water protected planetary system (IP55 electrical controls, IP23 overall machine).
- Planetary movement based on self lubricating gears, eliminating any risk of leaks.
- Power: 1500 watts.
- Overload protected planetary system and motor.
- Adjustable feet to perfect stability.

## Included Accessories

- 1 of Bowl 60 It mixer PNC 650129 • 1 of Paddle 60 lt PNC 653083 1 of Stainless steel (AISI 303) PNC 653084 Spiral Hook for 60 It planetary mixers
- PNC 653086 1 of Whisk 60 lt